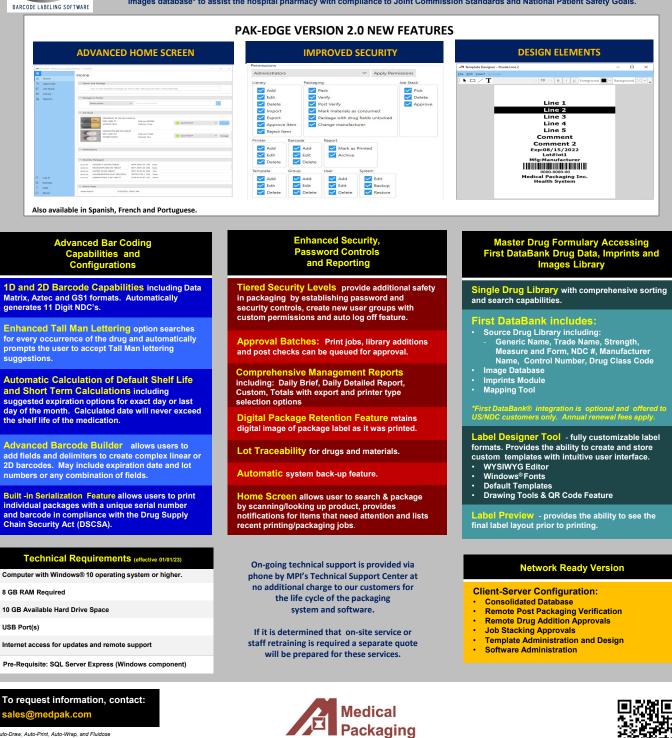

## MEDICAL PACKAGING INC., LLC Pak-EDGE<sup>®</sup> UD BARCODE LABELING SOFTWARE VERSION 2.0

## **REDUCE MEDICATION ERRORS**

Pak-EDGE<sup>®</sup>UD

Advanced barcode labeling software for Medical Packaging Inc., LLC (MPI)'s Bar Code-Plus® suite of packaging solutions is now optimized with enhanced security options, additional design elements and increased library capabilities. Designed to increase operational efficiency and reduce medication packaging errors, Pak-EDGE® UD Barcode Labeling Software is optionally integrated with the First DataBank drug data, imprints, and images database\* to assist the hospital pharmacy with compliance to Joint Commission Standards and National Patient Safety Goals.