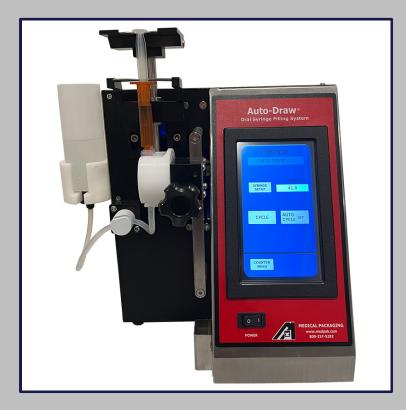

#### DECREASE PACKAGING COSTS INCREASE OPERATIONAL EFFICIENCY REDU

The Medical Packaging Inc., LLC (MPI) Auto-Draw<sup>®</sup> Oral Syringe Filling System is an easy-to-use solution that automates batch filling of oral syringes with speed, accuracy and repeatability.

#### **KEY FEATURES**

- Touch screen controls are easy to navigate; no additional software required.
- Set-up is as easy as drawing an empty syringe to the desired graduation mark and tapping the syringe to the screen, setting the draw which will be repeated for the duration of the filling process.
- Minimal amount of disposable materials required ... only tubing sets are needed, thus allowing users to improve the filling process without having to switch to a different brand of syringe.
- Medication can be poured into the supply container or drawn directly from the manufacturer's container.
- Minimal Cost Per Dose (CPD). MPI offers economical and disposable tubing sets which are approximately 50% less than tubing sets used in similar offerings.
- Compact footprint.

| TECHNICAL SPECIFICATIONS |                             |
|--------------------------|-----------------------------|
| Dimensions:              | 11.1" W x 11.6" D x 12.3" H |
| Weight:                  | 25 lbs.                     |
| Power:                   | 115 VAC, 50 Hz, 25 Watt     |